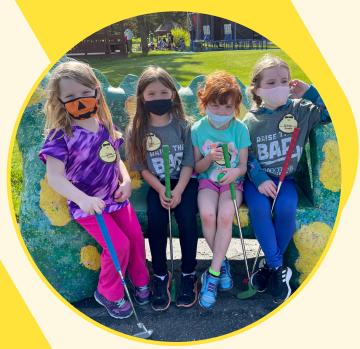

# Green Grass Locations & Participants

| Bishops Bay Country Club               | 142 |
|----------------------------------------|-----|
| Bullseye Country Club                  | 65  |
| Edelweiss Chalet Golf and Country Club | 53  |
| Edgerton Towne Country Club            | 67  |
| Monona Golf Course                     | 66  |
| Nine Springs Golf Course               | 62  |
| Odana Hills Golf Course                | 67  |
| Reedsburg Country Club                 | 81  |
| Vitense Golfland                       | 50  |
| Yahara Golf Course                     | 9   |
| Total Green Grass Participants         | 662 |